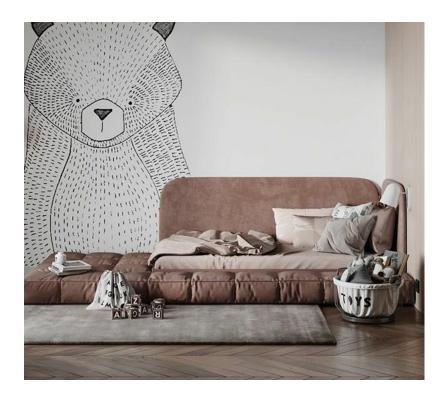

### **ElMalek Furniture**

%D9%85%D8%AD%D9%84%D8%A7%D8%AA %D8%A7%D8%AB%D8%A7%D8%AB %D9%85%D9%88%D8%AF%D8%B1%D9%86

# ???????? ??? ??? ????? 2024



45000 L.E

children's bed



???? ??? ??? ?????

Double bed with storage ladder and wardrobe

143000 L.E

# ??????? ???? ???? ?????



# Children's bed, wardrobe, desk and nightstand



???? ????? ??? ??? ?????

Double children's bed with ladder

85000 L.E

????? ??? ??? ???????



2 children's beds, 2 wardrobes, a desk and a nightstand



# ????? ??? ??? ??? ?????

A children's bed with a wardrobe, a nightstand and a desk

175000 L.E

?????? ??? ??? ????? ?? ???



Children's bed and wardrobe



# ??? ??? ????? ???????

A children's bed and a nightstand with a cupboard and a desk

160000 L.E

???? ????? ??? ??? ?????



65000 L.E

# Children's bed and nightstand



# ???? ???? ??? ??? ???????

2 children's beds with a wardrobe, a dresser and a puff

160000 L.E

# ????? ????? ??? ??? ???