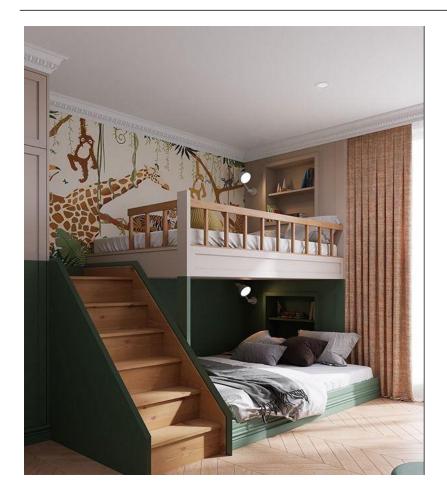

## ?????? ??? ??? ???????

Double children's bed with a ladder and a small wardrobe with a desk