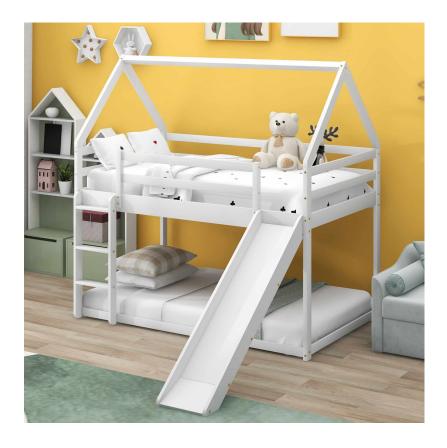

# ?????? ???? ??? ??? ???????

Double children's bed with ladder and extra bed with wardrobe

105000 L.E