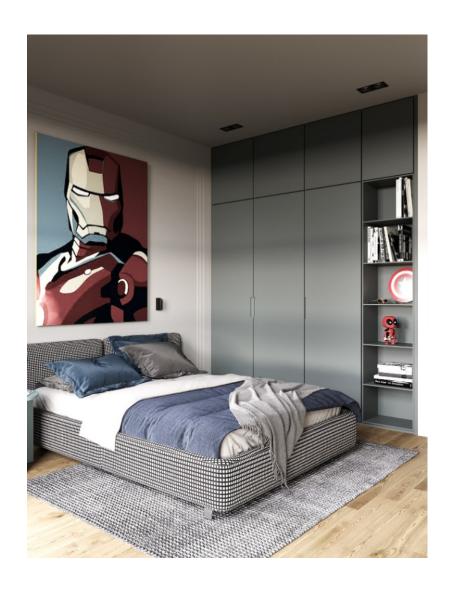

# ????? ??? ??? ??? ?????

A children's bed with a wardrobe, a nightstand and a desk

175000 L.E

?????? ??? ??? ????? ?? ???

Children's bed and wardrobe