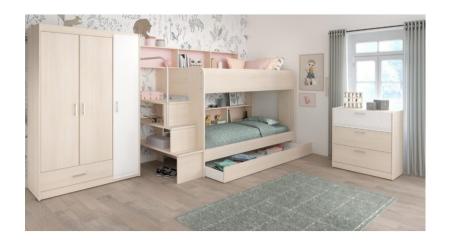

## 240000 L.E

A double children's bed, a wardrobe, a dresser and a library

????? ??? ???? ??? ?????

Children's bed, wardrobe and desk

156000 L.E

???? ??? ??? ?????

Double children's bed with ladder, wardrobe and drawer unit