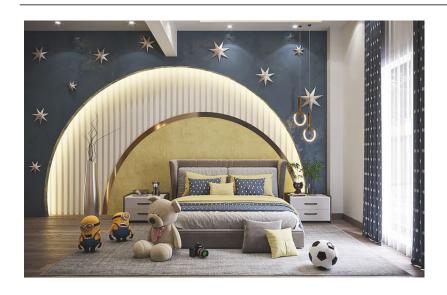

with storage ladder and wardrobe

143000 L.E

# ??????? ???? ???? ?????



# Children's bed, wardrobe, desk and nightstand



???? ????? ??? ??? ?????

Double children's bed with ladder

85000 L.E

????? ??? ??? ???????



2 children's beds, 2 wardrobes, a desk and a nightstand



# ????? ??? ??? ??? ?????

A children's bed with a wardrobe, a nightstand and a desk

175000 L.E

?????? ??? ??? ????? ?? ???



Children's bed and wardrobe



# ??? ??? ????? ???????

A children's bed and a nightstand with a cupboard and a desk

160000 L.E

???? ????? ??? ??? ?????



65000 L.E

# Children's bed and nightstand



# ???? ???? ??? ??? ???????

2 children's beds with a wardrobe, a dresser and a puff

160000 L.E

# ????? ????? ??? ??? ?????



98000 L.E
Children's bed, puff, desk, chair and mirror



??????? ??? ??? ??????? 2023

Children's bed, 160 cm wide, with 2 nightstands

# ?????? ???? ??? ??? ?????



## 240000 L.E

A double children's bed, a wardrobe, a dresser and a library



????? ??? ???? ??? ?????

Children's bed, wardrobe and desk

156000 L.E

???? ??? ??? ?????



Double children's bed with ladder, wardrobe and drawer unit



## ?????? ??? ??? ???????

Double children's bed with a ladder and a small wardrobe with a desk

# ??????? ???? ????? 2023



## 75000 L.E

Double children's bed



# ????? ????? ??? ??? ?????

Children's bed and wardrobe with desk and chair

170000 L.E

# ???? ??? ??? ??? ?????



Children's bed, wardrobe, desk and chair



# ?????? ???? ??? ??? ???????

Double children's bed with ladder and extra bed with wardrobe

105000 L.E