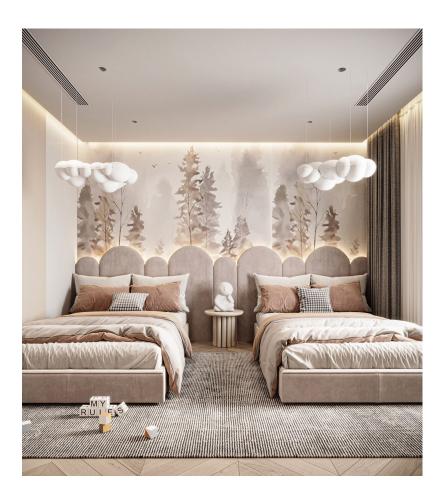

# ???? ???? ??? ??? ???????

2 children's beds with a wardrobe, a dresser and a puff

160000 L.E