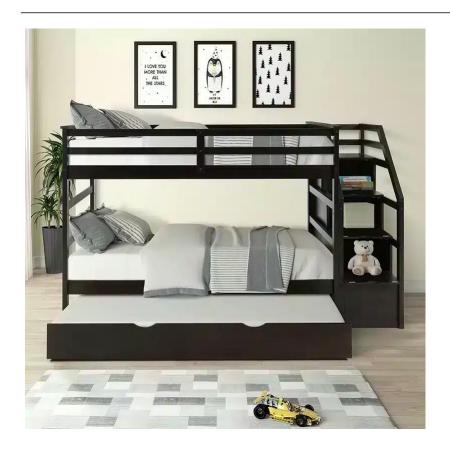

## ?????? ??? ??? ???????

Double children's bed with a ladder and a small wardrobe with a desk