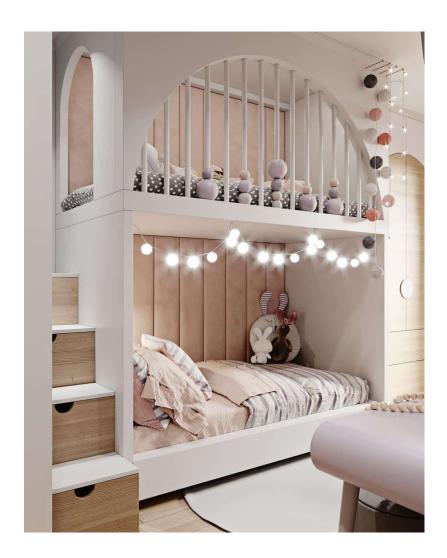

# ???????? ??? ??? ????? 2024

45000 L.E

children's bed

???? ??? ??? ?????

Double bed with storage ladder and wardrobe

143000 L.E